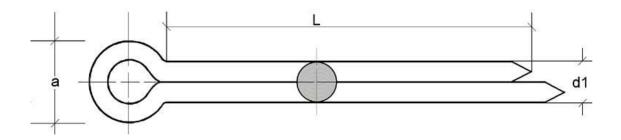

Due to the loose fit required for cotter pins, the metric range doubles for inch sizes.

The length of cotter pins is always measured as the short leg length "L"

| Nominal Diameter<br>mm |      | 1.0  | 1.2  | 1.6  | 2.0  | 2.5  | 3.2  | 4.0  | 5.0  | 6.3   | 8.0   | 10.0  | 13.0  |
|------------------------|------|------|------|------|------|------|------|------|------|-------|-------|-------|-------|
| Dimension              | Max. | 0.90 | 1.00 | 1.40 | 1.80 | 2.30 | 2.90 | 3.70 | 4.60 | 5.90  | 7.50  | 9.5   | 12.40 |
| "d1" mm                | Min. | 0.80 | 1.09 | 1.30 | 1.70 | 2.10 | 2.70 | 3.50 | 4.40 | 5.70  | 7.30  | 9.30  | 12.10 |
| Dimension              | Max. | 1.80 | 2.00 | 2.80 | 3.60 | 4.60 | 5.80 | 7.40 | 9.20 | 11.80 | 15.00 | 19.00 | 24.80 |
| "a" mm                 | Min. | 1.60 | 1.70 | 2.40 | 3.20 | 4.00 | 5.10 | 6.50 | 8.00 | 10.30 | 13.10 | 16.60 | 21.70 |